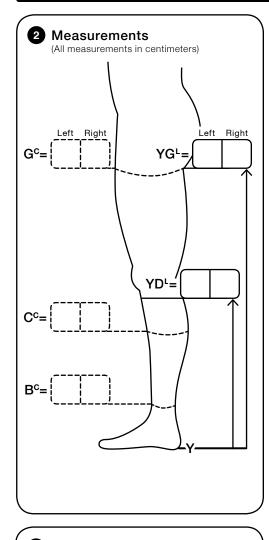

| LXUSUIT THIS | ExoSoft Thigh High (sold individually, closed toe, silicone top only) |       |       |          |             |  |  |
|--------------|-----------------------------------------------------------------------|-------|-------|----------|-------------|--|--|
| Size –       | Circumference                                                         |       |       | Length   | Qty.        |  |  |
|              | Bc                                                                    | Cc    | G°    | YG└      | Beige Black |  |  |
| 15-20 mmHg   |                                                                       |       |       |          |             |  |  |
| Small        | 18–20                                                                 | 27–37 | 41–56 | up to 73 |             |  |  |
| Medium       | 20–24                                                                 | 29–39 | 45-61 | up to 76 |             |  |  |
| Large        | 24–28                                                                 | 32-43 | 50-66 | up to 78 |             |  |  |
| X-Large      | 28–31                                                                 | 35-45 | 56-71 | up to 81 |             |  |  |
| 20-30 mmHg   |                                                                       |       |       |          |             |  |  |
| Small        | 18–20                                                                 | 27–37 | 41-56 | up to 73 |             |  |  |
| Medium       | 20–24                                                                 | 29–39 | 45-61 | up to 76 |             |  |  |
| Large        | 24–28                                                                 | 32-43 | 50-66 | up to 78 |             |  |  |
| X-Large      | 28-31                                                                 | 35-45 | 56-71 | up to 81 |             |  |  |

## **ExoSoft** Below Knee (sold individually, knit top only)

| Size —     | Circum | Circumference |                 | Teo Ontione                     | Qty.        |  |
|------------|--------|---------------|-----------------|---------------------------------|-------------|--|
|            | Bc     | Cc            | YD <sup>L</sup> | <ul> <li>Toe Options</li> </ul> | Beige Black |  |
| 15–20 mmHg |        |               |                 |                                 |             |  |
| Small      | 18–20  | 27–37         | up to 40        | □ Open □ Closed                 |             |  |
| Medium     | 20–24  | 29–39         | up to 43        | □ Open □ Closed                 |             |  |
| Large      | 24–28  | 32-43         | up to 45        | □ Open □ Closed                 |             |  |
| X-Large    | 28–31  | 35–45         | up to 48        | □ Open □ Closed                 |             |  |
| 20-30 mmHg |        |               |                 |                                 |             |  |
| Small      | 18–20  | 27–37         | up to 40        | □ Open □ Closed                 |             |  |
| Medium     | 20–24  | 29–39         | up to 43        | □ Open □ Closed                 |             |  |
| Large      | 24–28  | 32-43         | up to 45        | □ Open □ Closed                 |             |  |
| X-Large    | 28–31  | 35-45         | up to 48        | □ Open □ Closed                 |             |  |

#### All measurements in centimeters.

Luna Medical, Inc. · Specialists in Venous & Lymphatic Insufficiencies

1057 W. Grand Ave · Suite 1 · Chicago, IL 60642 · Phone (800) 380-4339 · Fax (888) 696-0299 · www.lunamedical.com